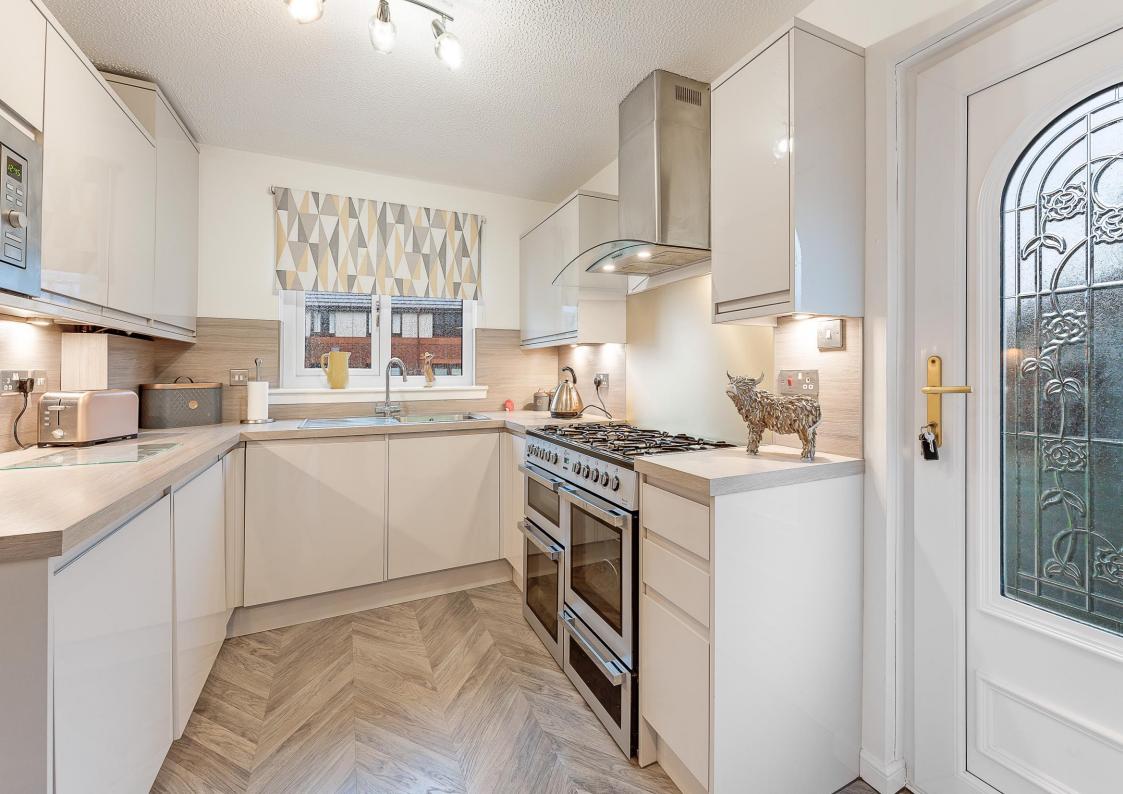

## 1, Gleneagles Place, Irvine, KA11 4DF

Donald Ross are delighted to bring to the market this beautiful three bedroom semi detached villa in Tarryholme with modern fitted kitchen & is in show home condition.

- Popular Residential Area
- Hallway
- Front Facing Lounge
- Dining Room
- Fully Fitted Modern Kitchen
- Three Bedrooms
- Family Shower Room, Downstairs WC
- Show Home Condition
- Dual Car Driveway
- Walking Distance to all Local Amenities