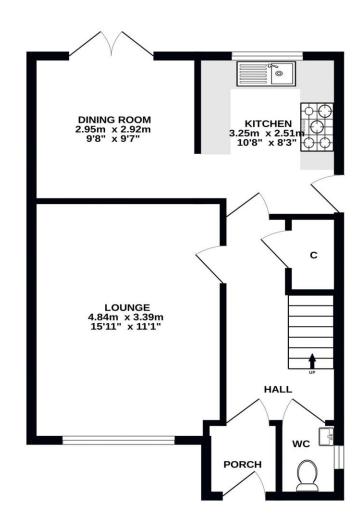

Mon to Fri: 9am – 5:30pm

Sat: 10am – 2pm

Sun: 10am – 2pm

GROUND FLOOR 1ST FLOOR

## ALL SIZES TAKEN AT WIDEST POINTS

Donald Ross Residential, unlike most estate agents who are part of a franchise group or PLC, are privately owned and completely independent. Independence allows us to offer our clients a genuinely personal service geared solely towards the very best advice and assistance when selling your home. Donald Ross Residential was formed in 1985 and is one of Ayrshire's longest established estate agents. With a highly qualified and experienced team, Donald Ross Residential is the Estate Agent of choice when you are considering buying or selling your home. Donald Ross Residential is proud to be members of The Property Ombudsman for Estate Agents.