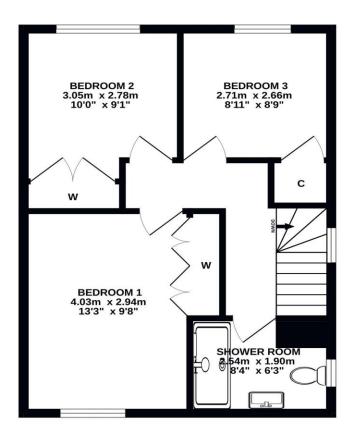

Mon to Fri: 9am – 5:30pm

Sat: 10am – 2pm

Sun: 10am – 2pm

GROUND FLOOR 1ST FLOOR

## ALL SIZES TAKEN AT WIDEST POINTS

Donald Ross Residential, unlike most estate agents who are part of a franchise group or PLC, are privately owned and completely independent. Independence allows us to offer our clients a genuinely personal service geared solely towards the very best advice and assistance when selling your home. Donald Ross Residential was formed in 1985 and is one of Ayrshire's longest established estate agents. With a highly qualified and experienced team, Donald Ross Residential is the Estate Agent of choice when you are considering buying or selling your home. Donald Ross Residential is proud to be members of The Property Ombudsman for Estate Agents.